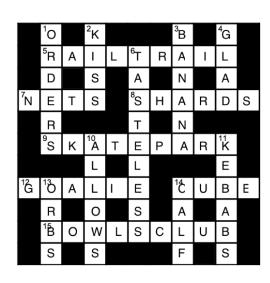

## ANSWERS FOR ISSSUE #2

|   |   | R | 1 | С | Н | М | 0 | N | D |   |
|---|---|---|---|---|---|---|---|---|---|---|
| V |   | 0 |   | Ε |   | Α |   | Ε |   |   |
| 1 | N | С | Α | N |   | G | R | 1 | М | Ε |
| C |   | K |   | Т |   | Р |   | G |   | G |
| Т | 0 | Υ | S |   | Н | Ī | G | Н | Ε | R |
| Ο |   |   |   | М |   | Ε |   |   |   | Ε |
| R | Ι | В | Ε | Υ | E |   | w | 0 | R | М |
| 1 |   | Α |   | S |   | 1 |   | Р |   | О |
| Α | N | K | L | Ε |   | С | L | Ε | Α | N |
|   |   | Ε |   | L |   | 0 |   | R |   | Т |
|   | Р | R | 0 | F | 0 | N | D | Α |   |   |